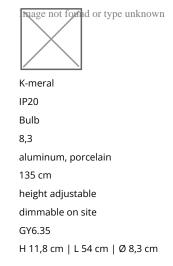

# K-meral

## **Technical details**

**Country of Manufacture** 

Manufacturer protection Scope of delivery Diameter in cm material cable length height adjustment dimming socket/light fixture Dimensions

All MELA pendant lights are dimmable on site. By simply pushing the coaxial cable into the ceiling housing, the lamps can be individually adjusted in height. Supplied with 35 watt lamps.