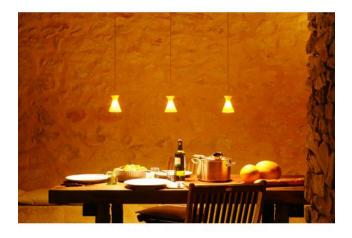

# **MELA pendant lamp**

### Description

The K-meral MELA pendant lamp is available in one or four flames. Their lampshades are made of porcelain in the classic chalice form. MELA gives a feeling of home in every environment. The lamp screens emit a direct, neutral light onto the surface to be illuminated and a warm, diffuse light in the surrounding area. The elongated ceiling housings of the multi-flames lamps are made of polished aluminum. The transformers are accommodated in these ceiling housings.

All MELA pendant lights are dimmable on site. By simply pushing the coaxial cable into the ceiling housing, the lamps can be individually adjusted in height. Supplied with 35 watt lamps.