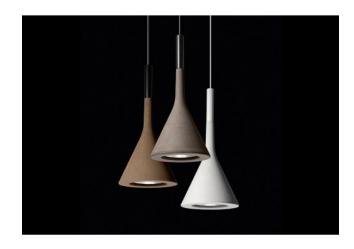

### **Description**

The Foscarini Aplomb Sospensione is a pendant lamp designed by Lucidi & Pevere. Characteristic about the Aplomb Sospensione is the material it is made of. The lamp shade consists of concrete in grey, brown, olive green, sand yellow, brick red, anthracite or white. This pendant lamp is perfectly suitable as single light and in combination with other lights out of this collection

The Foscarini Aplomb is a lamp consisting of a very innovative material. The lamp has a GU10 socket and can be operated with replaceable LEDs.