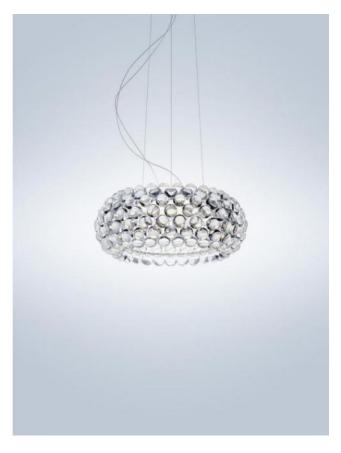

### **Description**

The Foscarini Caboche Sospensione Media is a pendant lamp with a diameter of 50 cm and a height of 19.5 cm. The shade of the Caboche is made of clear polymethylmethacrylate spheres. Through these spheres the lighting is radiated upwards and downwards. The interior white and satined lamp diffuser creates a diffuse lighting. The zigzag shape of the brackets diffuses the light to the maximum without shielding it. Once the spheres are attached, the mounting brackets are no longer visible.

The canopy of the Foscarini Caboche Sospensione Media is 16 cm in diameter and it consists of chromed metal. The light is offered in the colours transparent or grey. The Caboche Sospensione Media is held by three 320 cm long ropes which can be individually shortened. Also a version with a longer cable is on offer.