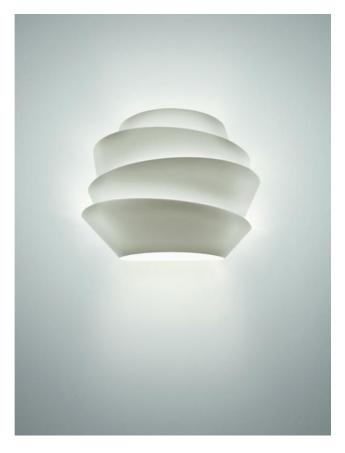

## Le Soleil Parete

## **Description**

The Foscarini Le Soleil Parete consists of four superimposed diffusers. It is narrower at the top. This light is in white. The wall light emits reflective, indirect light and also room light. It has an R7s socket that is operated with a replaceable LED retrofit.