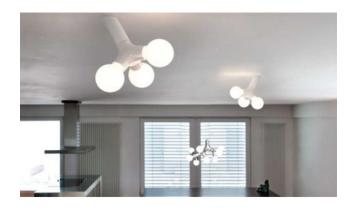

## **DNA** wall-ceiling single

### **Description**

The Next DNA wall-ceiling single is a wall and ceiling lamp characterised by its extravagant design. It consists of one single basic element for three lamps. The colouring in white, copper, black or chrome provide the wall and ceiling lamp with a touch of elegance. There are further lights out of this series on offer, among these pendant and table lamps. All lights from this series are perfectly combinable. **The bulbs are exclusive**.