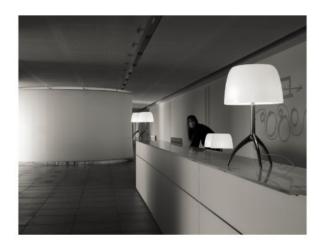

### **Description**

The Foscarini Lumiere 05 Grande is a table lamp, which is significantly higher with a height of 45 cm than the smaller Lumiere 05 Piccola. The designer Rodolfo Dordoni created the light with many possible combinations. So the blown glass shade is offered in white, warm white and cherry. The frame of the lamp is made of polished aluminum and is available in champagne, chrome black and aluminum.

The Lumiere 05 Grande can be switched via a cord switch. In addition, also a dimmable Lumiere 05 Grande is on offer.

The blown glass is white inside and coloured outside.