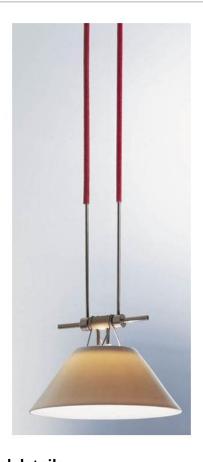

## Description

The Ingo Maurer YAYAHO Element 4 is clamped into the YAYAHO lighting system via two cables. For the element 4, the light source is surrounded by a porcelain shade in white. The element 4 is movable horizontally on the cable system. By counterweights on the lighting ropes, the light can also be adjusted in height. The low-voltage lighting system is operated via a transformer.