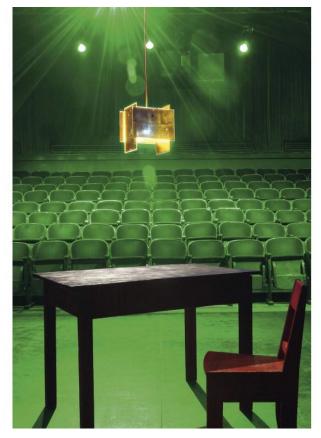

## Description

The Ingo Maurer 24 Karat Blau Pendant Lamp creates an amazing effect. The gold leaf of the shades is very finely beaten thus short-wave blue lighting can shine through the molecules while a yellow-golden lighting is reflected. The four square gold leaf discs of this pendant lamp by Ingo Maurer inserted into acrylic glass are hanging inside the lampshade attached to a cross out of wire. You may mount these discs either horizontally vertically or diagonally.

The inner sides of the Ingo Maurer 24 Karat Blau shine golden and the outer sides radiate in blue. The red cable is both current supply and suspension. The 24 Karat Blau is perfectly suitable to be used for private purposes as well as in public areas. The Ingo Maurer 24 Karat Blau Pendant Lamp is on offer in two cable lengths: 230 cm in length and 450 cm in length. Please note that the cable can be cut to length individually. The cable is in red.