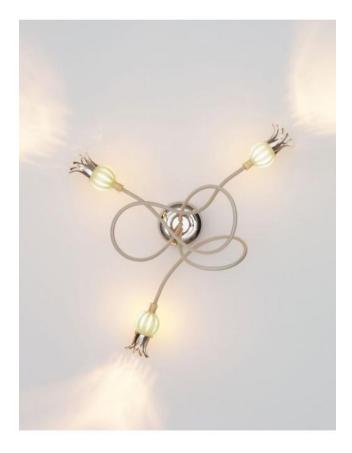

# Poppy Wall/ Ceiling 3 arms

#### Schirmfarbe

- ceramics
- black violet
- ruby

#### **Armfarbe**

- black
- beige

## **Description**

The three arms of the Serien Lighting Poppy Wall/ Ceiling are made of aluminum and covered with fabric. The lamp arms are available in the colours black or beige. The lamp shades are made of mouth-blown glass and are offered in the colours ruby red, black violet and ceramic. The slats of the lamp shades open when the light is switched on and are thus reminiscent of opening flower buds.