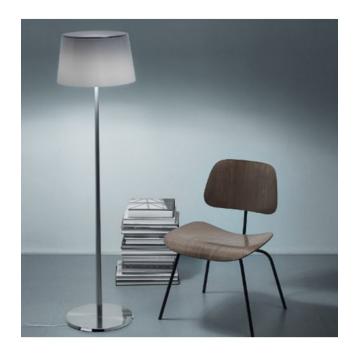

#### Schirmfarbe

- cool grey
- white

#### Gestell

- · chrome black
- aluminum

## **Description**

The Foscarini Lumiere XXL Lettura is a floor lamp that the designer Rodolfo Dordoni created in 2015 after a newly revisioned design of 2009. The lamp has a total height of 144 cm and a shade with a diameter of 37 cm. The light is emitted directly downwards and also into the room.

The Lumiere XXL Lettura has a blown glass diffuser, available in the colours white and cool grey. The frame is made of painted aluminum and is offered in black chrome or untreated aluminum.

A dimmer to regulate the light intensity is included on the cord. Four halogen lamps with each a maximum of 33 watts of power can be used as light sources.