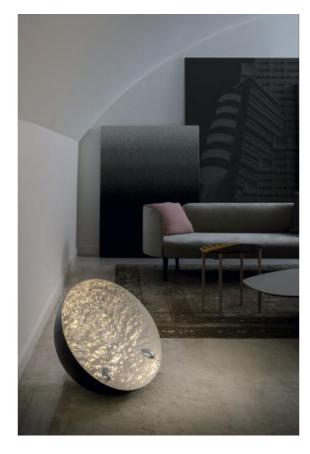

## Stchu-Moon 01

## Description

The Catellani & Smith Stchu-Moon 1 is a floor lamp made of an aluminum hemisphere. The interior has an irregular, relief-like surface covered with gold leaf, silver leaf or copper. The external part of the hemisphere is kept in matt black for all versions. The reflectors containing the lamps are also in black and illuminate the inside of the hemisphere. The floor lamp is available in two sizes: with a diameter of 40 cm or 60 cm. The version with 40 cm diameter has a reflector, the version with 60 cm has two reflectors. A dimmer with slider is integrated on the cable.