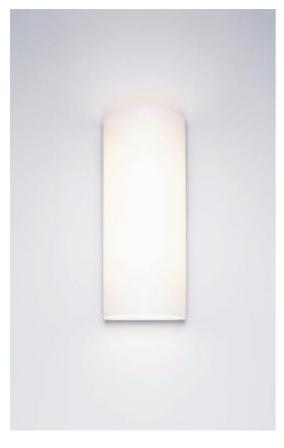

## **Club Wall**

### Description

The Serien Lighting Club Wall emits diffuse light into the room through its lamp shade. In addition, direct light is emitted upwards and downwards. Since the lamp shade is attached to slim aluminum brackets, no shadows are created.

The wall bracket of the Club wall lamp is available in brushed aluminum and black lacquered. Its lamp shade is made of white chintz cotton. The wall lamp has an R7s socket and can be operated with a replaceable LED (retrofit).