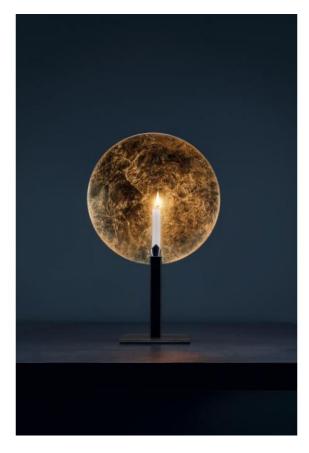

## Description

The Catellani & Smith Gemma Tavolo is a table lamp of a special kind, because instead of a light bulb this lamp illuminates with a wax candle. Therefore, it is also a candle holder, which is put on the table. The candle is just as included as a wax catcher, which catches the down running wax. The candle of this table lamp emits its light to a reflector shade in the form of a disc. This reflector has a diameter of 30 cm and stands on a base made of waxed iron in Black. For the reflector disc three surfaces are on offer: gold leaf, copper and silver leaf.

The lamp with a height of 18.5 cm is mounted on a square plate with each 14.5 cm length and width. The candle can be naturally replaced.