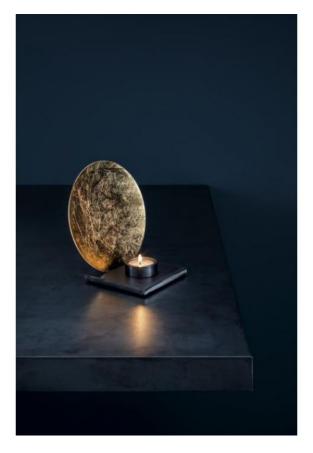

#### surface\_of\_reflector

- gold leaf
- copper
- silver leaf

#### **Technical details**

Country of Manufacture
Manufacturer
Designer
Year of design
Scope of delivery
voltage suitability
Diameter in cm
material
Reflector diameter
lamp stand dimensions
Dimensions

Catellani & Smith
Enzo Catellani
1995
Wachskerze/wax candle
110 - 240 Volt
17
aluminum, Iron, magnet, wax candle
17 cm
length 11, width 11 cm

### **Description**

The Catellani & Smith Luna Table is not an ordinary table lamp, because as lamp a candle is used. Included is a white candle, which fits perfectly into the low candlestick. But it can of course be replaced at any time. The candlestick standing on a lamp stand with dimensions of 11 x 11 cm. Behind the holder for the candle a round disc with a diameter of 17 cm is attached, which is slightly curved inwards. A smooth, noble processed surface covers this disc, which is available in three different colours. The reflector disc is offered in silver leaf, gold leaf or copper. Depending on the colour also changes the reflected glow of the lamp.

As materials for the candle holder was used aluminum for the disc and waxed rough iron for the candlestick. The holder for the candle, which can be equipped with a tea candle, itself is made also of waxed rough iron and holds with a magnet on the lamp stand.