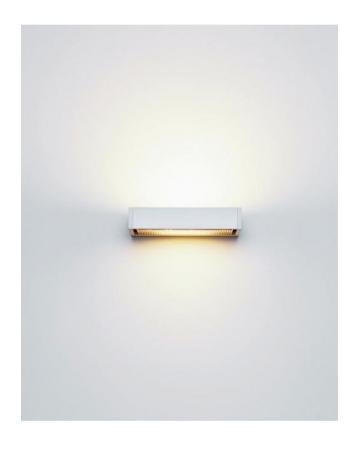

# **SML Wall silver anodised**

## **Description**

The Serien Lighting SML Wall lamp is 3 cm high and is offered in three lengths: 9 cm (Small), 13 cm (Medium) and 17 cm (Large). This wall lamp is available with two lamp covers. The two covers provide a different light distribution, either symmetrically diffusing light upwards and downwards (satinée / satinée) or dimmed to one side (satinée / raster). The satinised diffuser allows light to pass through completely in both directions, the black raster is almost completely opaque, so that light is only emitted through the satinised side. Wall reflectors, wall covers and mirror adapters are available as accessories.