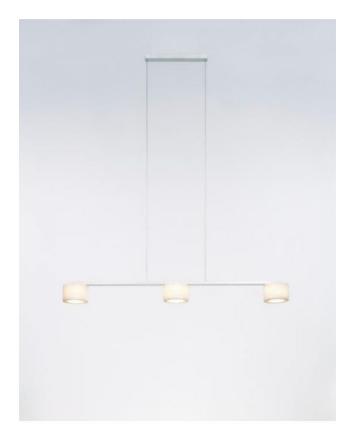

### Description

The Serien Lighting Reef LED Suspension 3 is 108 cm long. Its lamp body and its canopy are made of brushed aluminum. Its three lamp shades are made of ceramic foam. This pendant lamp is operated with three LEDs.

Color temperature in 2,700 extra warm white

Shade diameter 12 cm Shade height 8 cm

bulb exchange on site itself

Total luminous flux in Im 2,820

total height 20 - 200 cm

Dimensions L 108 cm