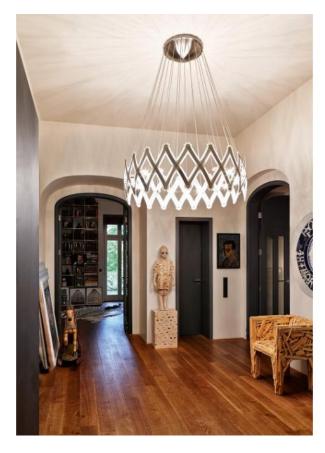

### **Description**

The Serien Lighting Zoom XL has a brushed stainless steel finish. It is offered with one, two or three adjustable elements. The elements can be pushed together or pulled apart individually. Therefore, the diameter and the total height of the lamp change thanks to a scissor grid principle. In order to adjust the maximum diameter, the minimum suspension should be 180 cm. As accessories, Zoom crystals are available as a set of 20, which can be hooked into the lower element.