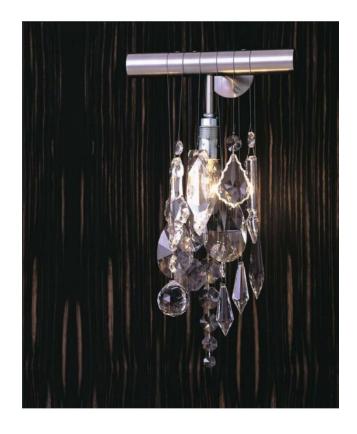

## **Cellula Wall Lamp**

### **Description**

The Anthologie Quartett Cellula Wall Lamp is "the original". Copied often, no copy brings this clarity expressed design. A design classic with very high recognition value. The Cellula Wall Lamp is available in two sizes, with suspended from a stainless steel frame crystal prisms - offered by Anthologie Quartett - in neutral clear.

The smaller version has a length of 20 cm. The larger version is 40 cm long. The Cellula wall lights can be operated with candle lamps with max. 40 watts per socket. The scope of delivery for both lamps includes the spacer ring required for mounting the lamps on masonry.