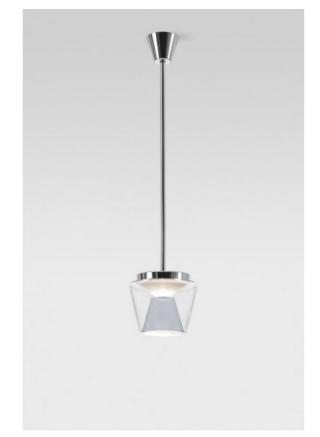

### Description

This Serien Lighting Annex LED pendant lamp has a clear, mouth-blown glass shade and a reflector made of polished aluminum. The light is mainly emitted directly downwards by this lamp. Only a small part of the light is also diffusely emitted to the side and upwards. The lamp is suspended from the ceiling with a chrome-plated steel tube that can be shortened on site if necessary.

The Annex Ceiling LED is offered in two sizes: Medium with a total height of 114 cm and Large with 119 cm. In each size, this lamp is operated with an integrated LED. Depending on the size, the integrated LED has a different output. This lamp is available with a colour temperature of 2,700 Kelvin extra warm white or 3,000 Kelvin warm white. As standard, the pendant lamp can *i*th be dimmed on site with a trailing edge and / or leading edge phase dimmer.