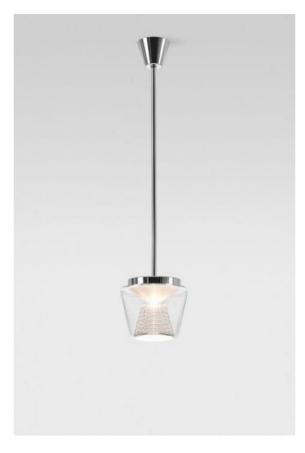

### Description

This Serien Lighting Annex LED pendant lamp has a clear, mouth-blown glass shade and a reflector made of crystal glass. The light is emitted directly downwards and through the reflector upwards and to the side. The reflector inside the clear shade creates a decorative lighting effect on the ceiling around the lamp. The lamp is suspended from the ceiling with a chrome-plated steel tube that can be shortened on site if necessary.

The Annex Ceiling LED is offered in two sizes: Medium with a total height of 114 cm and Large with 119 cm. In each size, this lamp is operated with an integrated LED. Depending on the size, the integrated LED has a different output. This lamp is available with a colour temperature of 2,700 Kelvin extra dimmable with a trailing edge dimmer and with warm white or 3,000 Kelvin warm white. As standard, the pendant lamp can be dimmed on site with a trailing edge and / or leading edge phase dimmer.