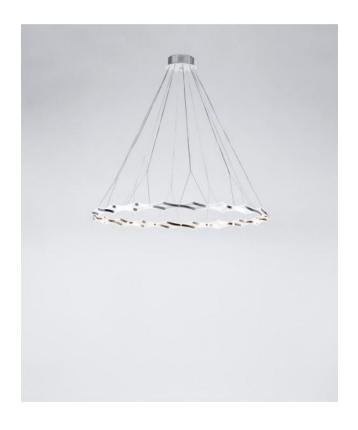

### **Description**

The Serien Lighting Zoom LED 1 Element has a surface in brushed stainless steel. It emits an indirect, glare-free light. The LED bulbs with a colour temperature of 2,700 Kelvin extra warm white can be replaced if necessary.