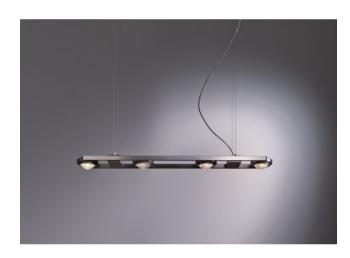

### **Ocular 4 LED**

#### Oberfläche

- brushed stainless steel
- Hand-polished stainless steel
- natural brass
- black / gold
- matt black
- white

#### **Technical details**

Country of Manufacture Germany
Manufacturer Licht im Raum
Designer Licht im Raum

protection IP20 Scope of delivery LED

voltage suitability 230 - 240 Volt

material brass, glass, stainless Steel

cable length 200 cm

height adjustmentheight determinabledimmingturning dimmer

**Color temperature in Kelvin** 2,700 extra warm white

Lens diameter67 mmbulb exchangeon site itselfsystem performance4 x 4.7 Watt

LED number 4
Total luminous flux in lm 2,532

**Dimensions** B 14 cm | L 86 cm

## **Description**

The Licht im Raum Ocular 4 LED is a pendant Lamp which is powered by four long-lived LEDs as a light source. The light is emitted downwards and bundled through lenses. The lenses are traversable. An rotary Dimmer is integrated. A longer Version is available, too. The Ocular 4 LED is offered in the following finishes: Brushed stainless steel, hand-polished stainless steel, matt black, white, natural brass and black / gold.