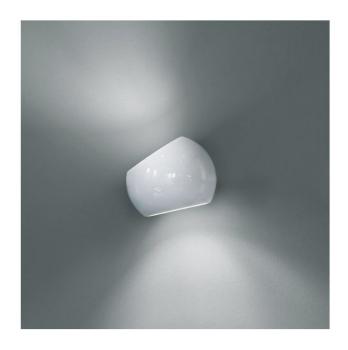

## Description

The Licht im Raum White Moons 1 is a wall lamp with a lamp shade which emits light upwards and downwards. There are also offered lamps from this series having two or more shades. The White Moons 1 can be adjusted at will. This lamp has a square wall bracket made of polished stainless steel. On request, the lamp is also available with a square wall bracket made of brass or a round made of polished stainless steel. The lighting series designed by Daniel Klages from 2016 has already won numerous design awards.