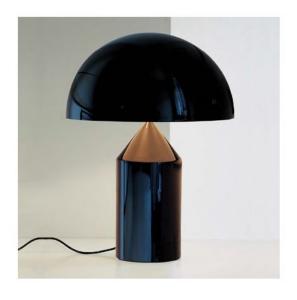

### **Description**

The Oluce Atollo 233 is a table lamp designed by Vico Magistretti from 1977. The lamp and the lampshade of Atollo 233 are made of lacquered aluminum and is offered in white and black. The black shade is white inside. With a height of 70 cm it is one of the largest Atollo lamps.

This lamp emits its direct light downward. The Oluce Atollo 233 has an integrated dimmer on the supply line.