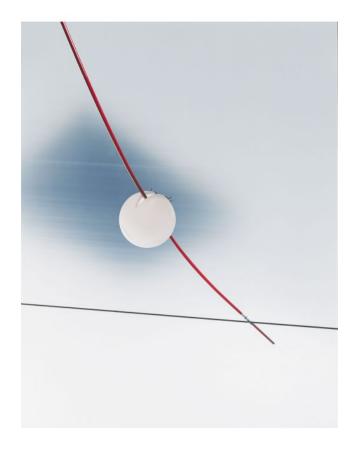

### **Description**

The Ingo Maurer YAYAHO element 1 belongs to the unique low-voltage lighting system YAYAHO. The Element 1 is an opal glass globe on a with an insulating tube sheathed rod, which is placed over the two tension cables and can be individually - horizontally adjustable - arranged on the lighting system. This lamp is offered with two versions for the insulating tube: blue or red. The ball has a diameter of 7 cm.