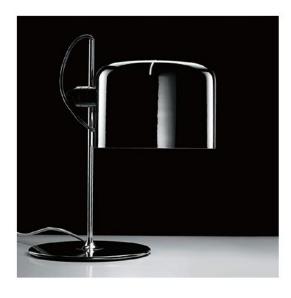

## **Coupe 2202**

#### **Technical details**

Country of Manufacture Italy

Manufacturer

**Designer** Joe Colombo

Year of design 1967 protection IP20

Scope of delivery Leuchtmittel/Bulb voltage suitability 110 - 240 Volt

material aluminum, metal, steel

Oluce

cable color black socket/light fixture E27

**switchability** on the light head

Power (max. Watt)100 Wattlamp stand dimensions23 cmDimensionsH 40 cm

### **Description**

The Oluce Coupé 2202 is a table lamp from 1967 and it is designed by Joe Colombo. The head of the Coupé 2202 is rotatable and along the lamp rod adjustable in height. This Oluce light runs with LED retrofits or classic halogen lamps. The Coupé 2202 is offered in surface black. Lamp shade and base are each in the matching surface, the lamp rod is always chrome-plated.