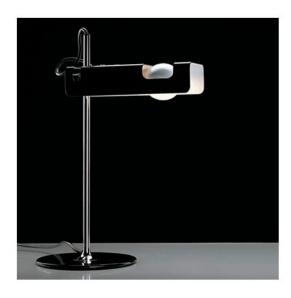

#### Oberfläche

- black
- white

### Description

The Oluce Spider 291 is an award-winning table lamp. It is from 1965 and is designed by Joe Colombo. The head of the Spider 291 is rotatable and adjustable in height along the lamp rod. The Spider 291 is offered in the surface black. In addition, also a floor lamp is offered from the series of Oluce that can be optimally combined with the table lamp. At the light, an on-off switch is integrated.