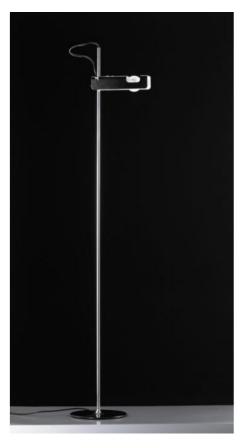

## Oluce Spider 3319

## Description

The Oluce Spider 3319 is a floor reading light. It is designed in 1965 by Joe Colombo. The lamp head of the Spider 3319 is rotatable and adjustable in height. The Spider lamp is offered in the surface black. In addition, a table lamp from the series of Oluce is offered which can be combined perfectly with the floor lamp.