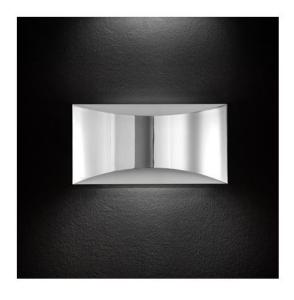

## **Kelly 791**

### Description

The Oluce Kelly 791 is a LED wall light. The Kelly 791 gives its light indirectly upwards, thus ensuring an environment that is not only convincing for lighting technology, but is also aesthetical beautiful. The wall plate is painted white, the reflector in the surfaces white-lacquered or chromed. During for the Kelly 791 two LEDs are integrated as light sources, the similar sister model Kelly 790 uses as lamp a high voltage halogen fuel rod.