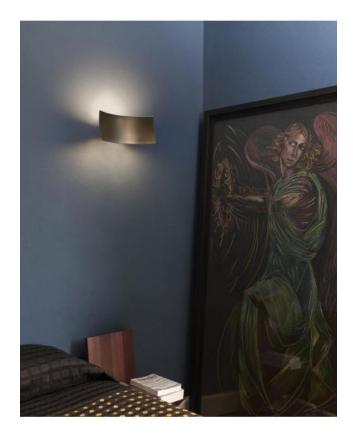

## **Description**

The Oluce Lens 151 is a wall lamp by Francesco Rota. The lamp shade and the wall mounting are made of metal bent into shape. The lamp emits its light simultaneously upwards and downwards. Thereby, a light effect is created on the wall above and below. Oluce offers the Lens 151 in the surfaces anodised bronze and gold-plated. The wall lamp is 16 cm high and has a width of 41 cm. It is operated with two R7s high-voltage halogen bulbs.