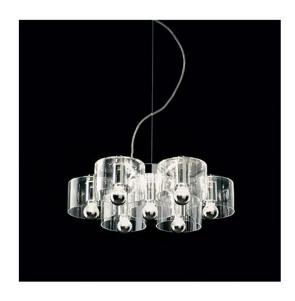

## **Description**

The Oluce Fiore 423 is a pendant lamp with seven lamp shades. It is created from 2007 and was designed by Laudani & Romanelli. The lamp shades of Fiore are made of transparent glass. This pendant lamp can be operated with seven E14 halogen lamps or LED retrofits. It has a height of 13 cm and a diameter of 46 cm.