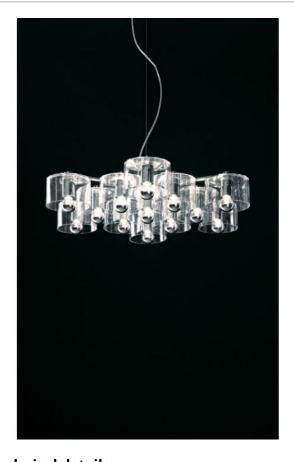

## Fiore 433

## **Description**

The Oluce Fiore 433 is a pendant lamp in the form of a chandelier with 13 glass shades. It is created in 2007 and was designed by Laudani & Romanelli. This Oluce lamp can be operated with 13 halogen lamps with max. 25 Watt or with LED retrofits. The shades of the Fiore 433 are made of transparent glass. The light is emitted from the lamp directly downwards and glare-free into the room.