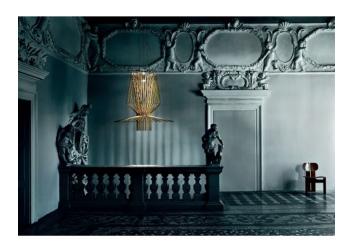

## Description

The Foscarini Allegro Assai LED is a pendant lamp made of gold lacquered metal. This light is an LED light with separately switchable lamps.

It is on site DALI dimmable and hangs on three ropes of a round canopy. The ropes can be shortened individually. Of the lights of this series, the Allegro Assai is the largest with a diameter of 136.5 cm the widest place. In addition to this LED version, a halogen version is also available.