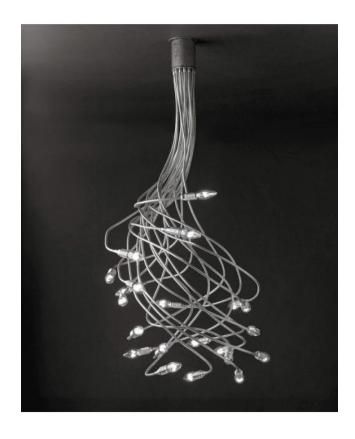

#### **Technical details**

Country of Italy
Manufacture

ManufacturerCatellani & SmithDesignerEnzo Catellani

Year of design 1989 protection IP20

**voltage suitability** 110 - 240 Volt **material** brass, nickel

dimming on site dimmable with a trailing edge

dimmer

socket/light fixture E14

bulb exchangeon site itselfsystem performance21 x 4 Watt (max.)DimensionsH 90 - 160 cm

### Description

The Catellani & Smith Turciu 21 ceiling lamp has 21 lamp arms. Each arm is individually mouldable. The ceiling mount is made of satin-finished metal, it has a diameter of 9 cm and a height of 11 cm. The lamp arms are available in two surfaces: brass or nickel-plated. Five lamp arms have a length of 100 cm, 16 arms are 150 cm long. This ceiling light is operated with interchangeable LED retrofit lamps.