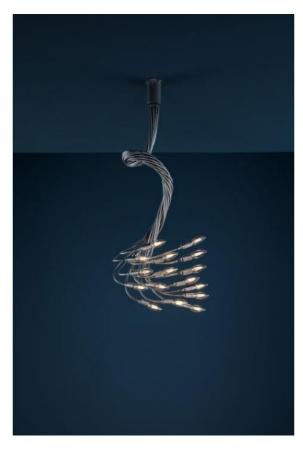

## **Turciu 16**

### Description

The Catellani & Smith Turciu 16 is a ceiling lamp with 16 arms. The lamp arms are individually mouldable. Each lamp arm has a length of 150 cm. The arms are available in two surfaces: brass or nickel-plated. Both versions have a canopy made of satin-finished metal with a height of 11 cm and a diameter of 7 cm. This ceiling light is operated with interchangeable LED retrofit lamps.