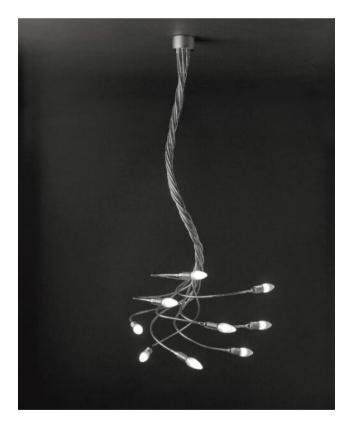

### Description

The Catellani & Smith Turciu 9 Ceiling is a ceiling lamp with 9 flexible arms. The lamp arms are offered in brass and nickel-plated. The canopy is made of satinfinished metal for both versions. The lamp arms are individually mouldable, so that the light distribution can be changed again and again. All arms of this ceiling lamp have a length of 150 cm. The lamp is operated with interchangeable LED retrofit lamps.