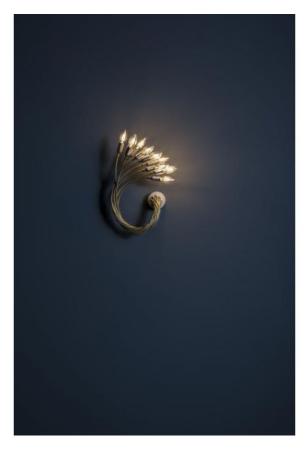

# **Turciu 9 Wall**

## **Description**

The Catellani & Smith Turciu 9 Wall is a wall lamp with 9 flexible arms. The wall mount is made of satin-finished metal, the lamp arms are available in brass or nickel-plated. The 9 lamp arms are individually bendable and each have a length of 75 cm. The wall light is operated with interchangeable LED retrofit lamps.