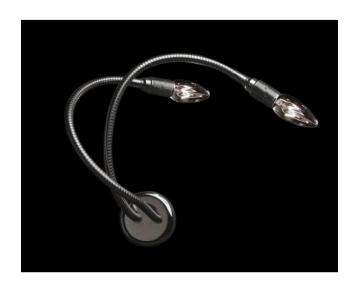

### **Description**

The Catellani & Smith Turciu 2 wall lamp has two flexible arms with a length of 50 cm each. Each arm is individually bendable. This wall lamp is available with two surfaces for its arms: brass or nickel-plated. In both versions the wall bracket is nickel-plated. The wall bracket has a diameter of 9 cm and a depth of 2.5 cm. The lamp is operated with interchangeable LED retrofit lamps.