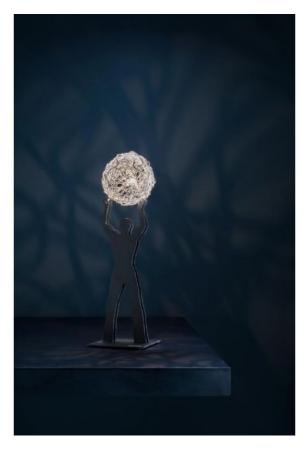

## **Uomo della Luce S**

## Description

The Catellani and Smith Uomo della Luce S Tavolo has a total height of 40 cm. Its human figure is made of rough iron and is 30 cm high. The sphere with a diameter of 10 cm is made of natural aluminum wire. A dimmer with memory function is integrated in the cable. Pressing the dimmer briefly switches the light on and off. A longer press dims the lamp. The Uomo della Luce S Tavolo has a G4 socket and is operated with a replaceable LED.