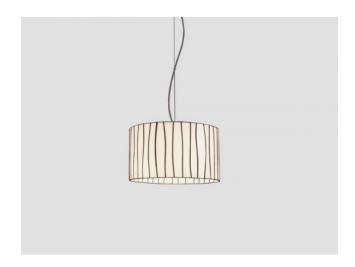

### **Description**

The Arturo Alvarez Curvas CV04 pendant lamp is suspended from a transparent cable and can be individually set in total height when mounted. The lamp shade made of Tiffany glass has a height of 18 cm and a diameter of 32 cm. This lamp is available with a lamp shade in white, sand, dark amber and brown.

The Curvas CV04 by Arturo Alvarez has an E27 socket and can be operated with replaceable LEDs (retrofit). This pendant lamp is supplied with a transparent cable. On request, this pendant lamp is also available with a black cable.