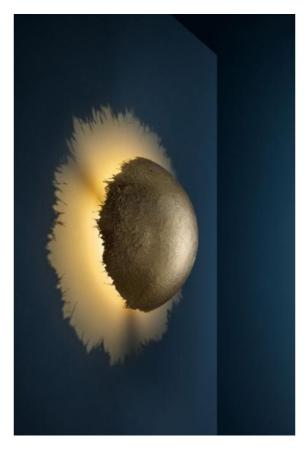

## Description

The Catellani & Smith Post Krisi CW 70 is a wall and ceiling lamp with a shade diameter of 70 cm. The shade has the shape of a hemisphere and is made of fiberglass. This lamp is offered in the surfaces gold and silver. The light is emitted to the wall or ceiling and partly reflected from there. An LED with an output of 15 watts and a colour temperature of 2,700 Kelvin extra warm white is included as a light source. This wall and ceiling lamp can be dimmed on site.