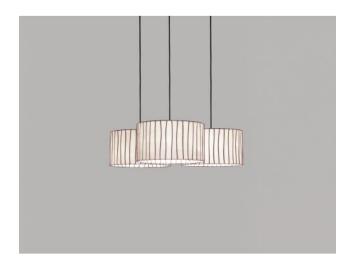

### Description

The Arturo Alvarez Curvas CV04C-3 pendant light can be individually suspended in its total height during installation. Its three lamp shades made of Tiffany glass each have a diameter of 32 cm and a height of 18 cm. This multiple pendant lamp is 72 cm long and 66 cm wide. The pendant lamp is operated with three replaceable E27 LEDs (retrofit). As standard, the Curvas CV04C-3 pendant light is delivered with transparent cables, on request it is also available with black cables. The pendant lamp is offered with a lamp shade in white, sand, dark amber and brown.