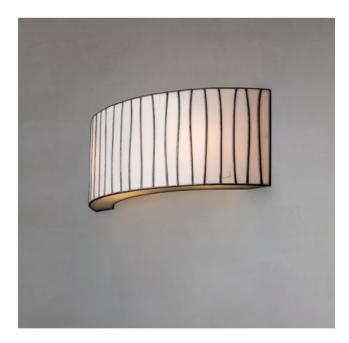

## Description

The Arturo Alvarez Curvas CV06 is 17 cm high and has a total width of 45 cm. The thickness of the lamp shade is 12 cm. The wall bracket of the Curvas CV06 is made of stainless steel. This wall lamp has two E14 sockets and can be operated with replaceable LEDs (retrofit). This lamp is offered with a lamp shade in white, sand, dark amber and brown.