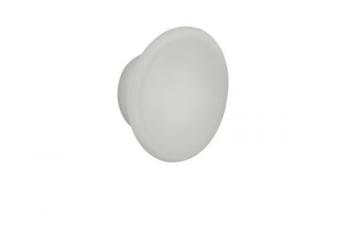

### **Description**

The Stilnovo Dynamic is a modern wall and ceiling lamp with a mouth-blown white glass. The lamp spreads a pleasant, homogeneous light. It is offered in three sizes. The lamps are operated with a powerful LED, which has a colour temperature of 3,000 Kelvin warm white.