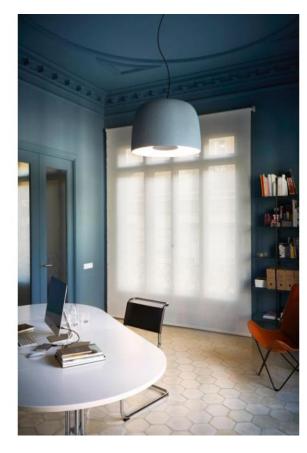

### Description

The Marset Djembe 42 pendant lamp has a shade diameter of 42 cm. It is offered with a shade height of 21 cm or 28 cm. Its lamp shade is available in the surfaces red, white, sky blue and grey from the outside. From the inside, the shade has a white satin finish. An LED with a colour temperature of 2,700 Kelvin extra warm white is integrated as illuminant. During assembly, the Djembe 42 can be individually set in its total height. The pendant lamp is offered in two sizes: small and large. The small lamp has a shade height of 21 cm and the large lamp has a shade height of 28 cm.