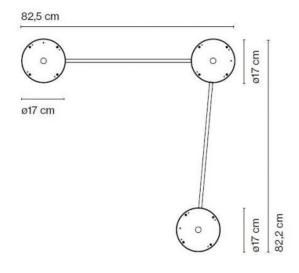

## Description

The Marset accessories C3 Djembe 65 are used to assemble three Djembe C 65 ceiling lights together and to connect them to one power supply. This accessory is made of painted iron. With this accessory, also three C 65 light versions with different shade heights can be connected together. In addition to this accessory, versions are also available for connecting two Djembe C 65 ceiling lamps together. Versions are also available for connecting two or three C 42 lamps to one power supply.