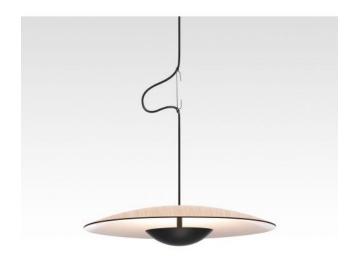

**Dimensions** H 9 cm | Ø 42 cm

### Description

The Marset Ginger 42 is a pendant lamp with a lamp shade made of oak or wenge. Via the loop on the cable, the pendant lamp can be adjusted in its total height at any time. It is operated with a power-efficient LED that has a colour temperature of 2,700 Kelvin extra warm white. The Ginger 42 is available in two versions:

- Version 1: Lamp shade outside oak
- Version 2: Lamp shade outside wenge