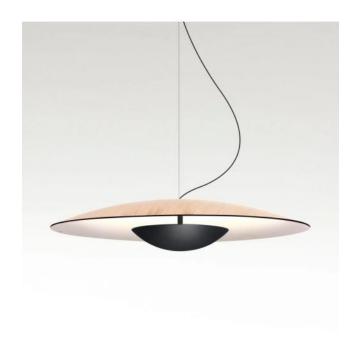

**Dimensions** H 12 cm  $\mid$  Ø 60 cm

### Description

The lamp shade of the Marset Ginger 60 pendant lamp has a height of 12 cm and is made of wenge or oak. This lamp can be individually set in its total height during installation. It is operated with a powerful LED. The following two versions are available:

- Version 1: Lamp shade outside oak
- Version 2: Lamp shade outside wenge