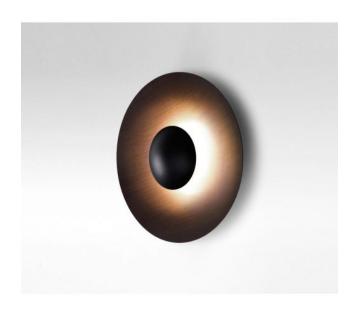

### Description

The Marset Ginger 42 C wall lamp emits its light indirectly. Its powerful LED has a colour temperature of 2,700 Kelvin extra warm white. The lamp shade is made of wenge or oak and is offered in four versions:

- Version 1: Lamp shade inside white, outside oak
- Version 2: Lamp shade inside white, outside wenge
- Version 3: Lamp shade inside and outside oak
- Version 4: Lamp shade inside and outside wenge