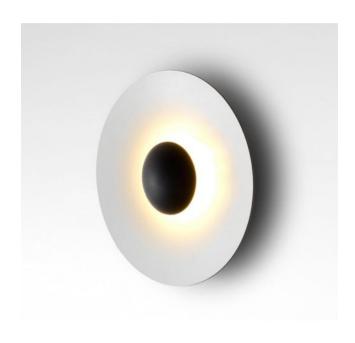

### **Description**

The Marset Ginger 60 C wall lamp is made of wenge or oak. A powerful LED with a colour temperature of 2,700 Kelvin extra warm white is included as illuminant. This wall lamp is available in four versions:

- Version 1: Lamp shade inside white, outside oak
- Version 2: Lamp shade inside white, outside wenge
- Version 3: Lamp shade inside and outside oak
- Version 4: Lamp shade inside and outside wenge